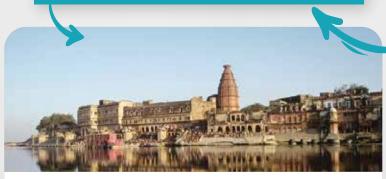

### Vrindavan

Vrindavana is the land of Krishna. This is the place where Krishna appeared on this earth and where He had many of His pastimes.

#### Vrindavan

Vrindavan is a small town in north central India, about ninety miles southeast of Delhi. It is situated on the banks of the sacred river Yamuna in the forest of Vrindavan, which is one of the twelve main forests. Within the town are over 5000 temples, including those that were established by the Six Goswamis. Many of the important place where Krishna performed His childhood pastimes can be found there. Vrindavan literally means forest (van) of tulasi (vrinda), the sacred plant whose leaves and blossoms are offered to Krishna by his devotees. The area around Vrindavan is called Braja Mandala, "The Circle of Braja,", with a diameter of approximately 50 miles.