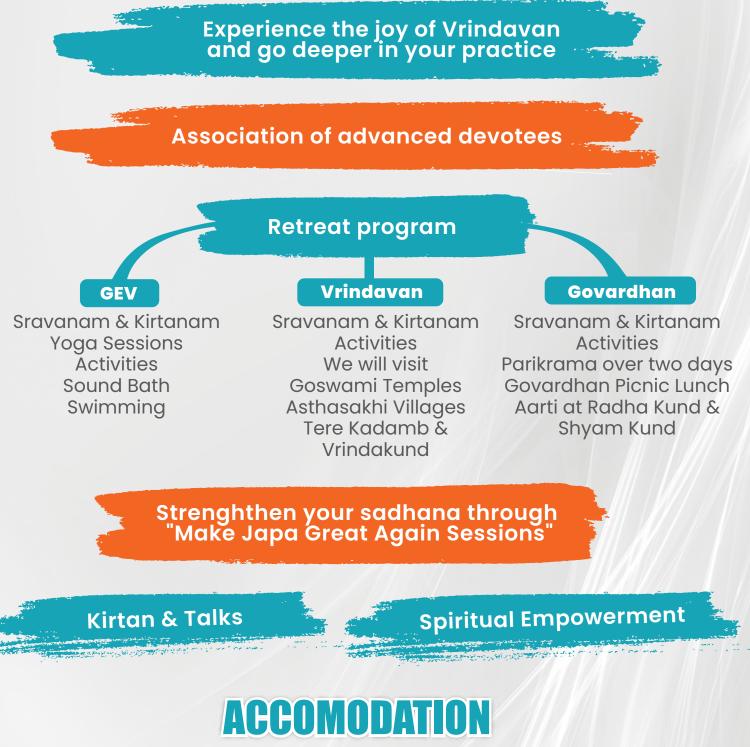

## **RETREAT OVERVIEW**

Devotees from all parts of the world, will come together for sadhu-sanga, kirtana, Krishna-katha, and service together in these holy dhāmas.

Visiting Kṛṣṇa's pastime places in the dhāma will not only renew the participants – body, mind, and soul – but will also deepen their personal relationship with Him. Join in to renew yourself and feel a deeper connection to Kṛṣṇa, His devotees, and to devotional practices!

## WHAT'S INCLUDED

INTERNATIONAL AND DOMESTIC FLIGHTS

1 BAG OF 23KG CHECKED-IN LUGGAGE AND 10KG HAND LUGGAGE PER PERSON IS INCLUDED FOR ALL FLIGHTS

ACCOMODATION FOR 5 NIGHTS IN GEV, 5 NIGHTS IN VRINDVAN AND 4 NIGHTS IN GOVARDHAN

AIRPORT TRANSFERS WITHIN INDIA

SPECIAL GROUP DISCOUNT ON AYURVEDIC TREATMENTS AT GEV

SWIMMING POOL ACCESS AT GEV

LOCAL TRAVEL DURING RETREAT

ALL MEALS (BREAKFAST, LUNCH & LIGHT DINNER)

DAILY GUIDED TRIPS DURING THE RETREAT

SANKIRTANA SEVA IN THE DHAM

PRE-DEPARTURE READINGS ON ZOOM

TRAVEL TIPS DOCUMENT

O WHATS NOT INCLUDED

AIRPORT TRANSFERS IN THE COUNTRY OF ORIGIN

VISA / OCI

TRAVEL INSURANCE

COVID TESTS OR DOCUMENTS