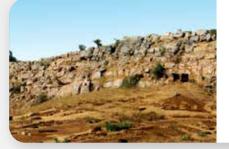

#### Govardhan

Krishna assumed a great transcendental form and declared to the inhabitants of Vrindavana that He was Himself Govardhana Hill...

inneryogaretreats.com/ vrindavan

#### Govardhan

Govardhana Hill is situated in Braja Mandala or Vrajabhumi. Although Lord Krishna grew up across Braja Mandala, He performed innumerable lilas on Govardhana, including the celebrated Govardhana-lila. Krishna declared that Govardhana Hill is His expansion. Krishna began the Govardhana Parikrama as process to worship this transcendental hill. Devotees circumambulate the 21km parikrama to pay their respects to Krishna during the pilgrimage, passing places of importance like Manasi Ganga, where Krishna manifested Ganga from His mind; Radha Kunda and Shyam Kunda and Kusum Sarovar.