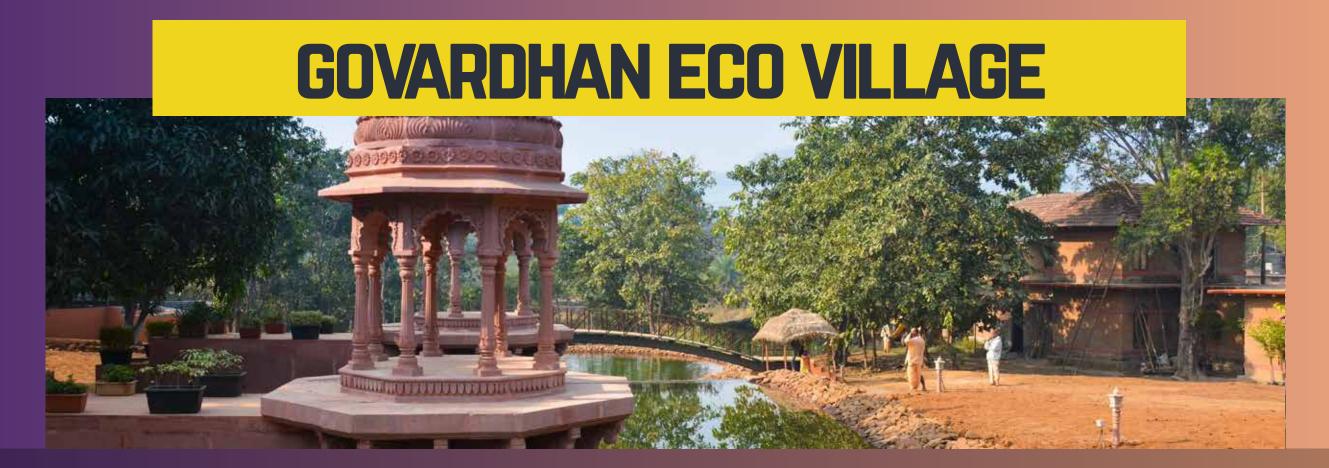

Govardhan Ecovillage, established in 2003, spans over 100 acres in Palghar, Maharashtra, and is home to a diverse community of over 350 residents, including families, students, volunteers, and monks. The village is a unique sanctuary that harmonizes sustainable living with spiritual practices. Built with eco-friendly materials such as rammed earth and bamboo, the ecovillage promotes the principle of "Simple Living, High Thinking," providing a serene environment where residents and visitors live in harmony with nature, the self, and the divine.

The community's commitment to ecological sustainability is evident through practices like organic farming, biogas production, and soil biotechnology for water purification. Visitors can experience traditional Indian spiritual practices, yoga, and wellness activities, while also learning about sustainable techniques in agriculture and waste management.

The village embodies the spiritual vision of Radhanath Swami, fulfilling his guru's dream to create a sacred space, offering transcendental experiences for all who visit.

Govardhan Eco Village offers Yoga Alliance-accredited courses through its Govardhan School of Yoga, combining classical yoga practices with the traditional teachings of Bhakti