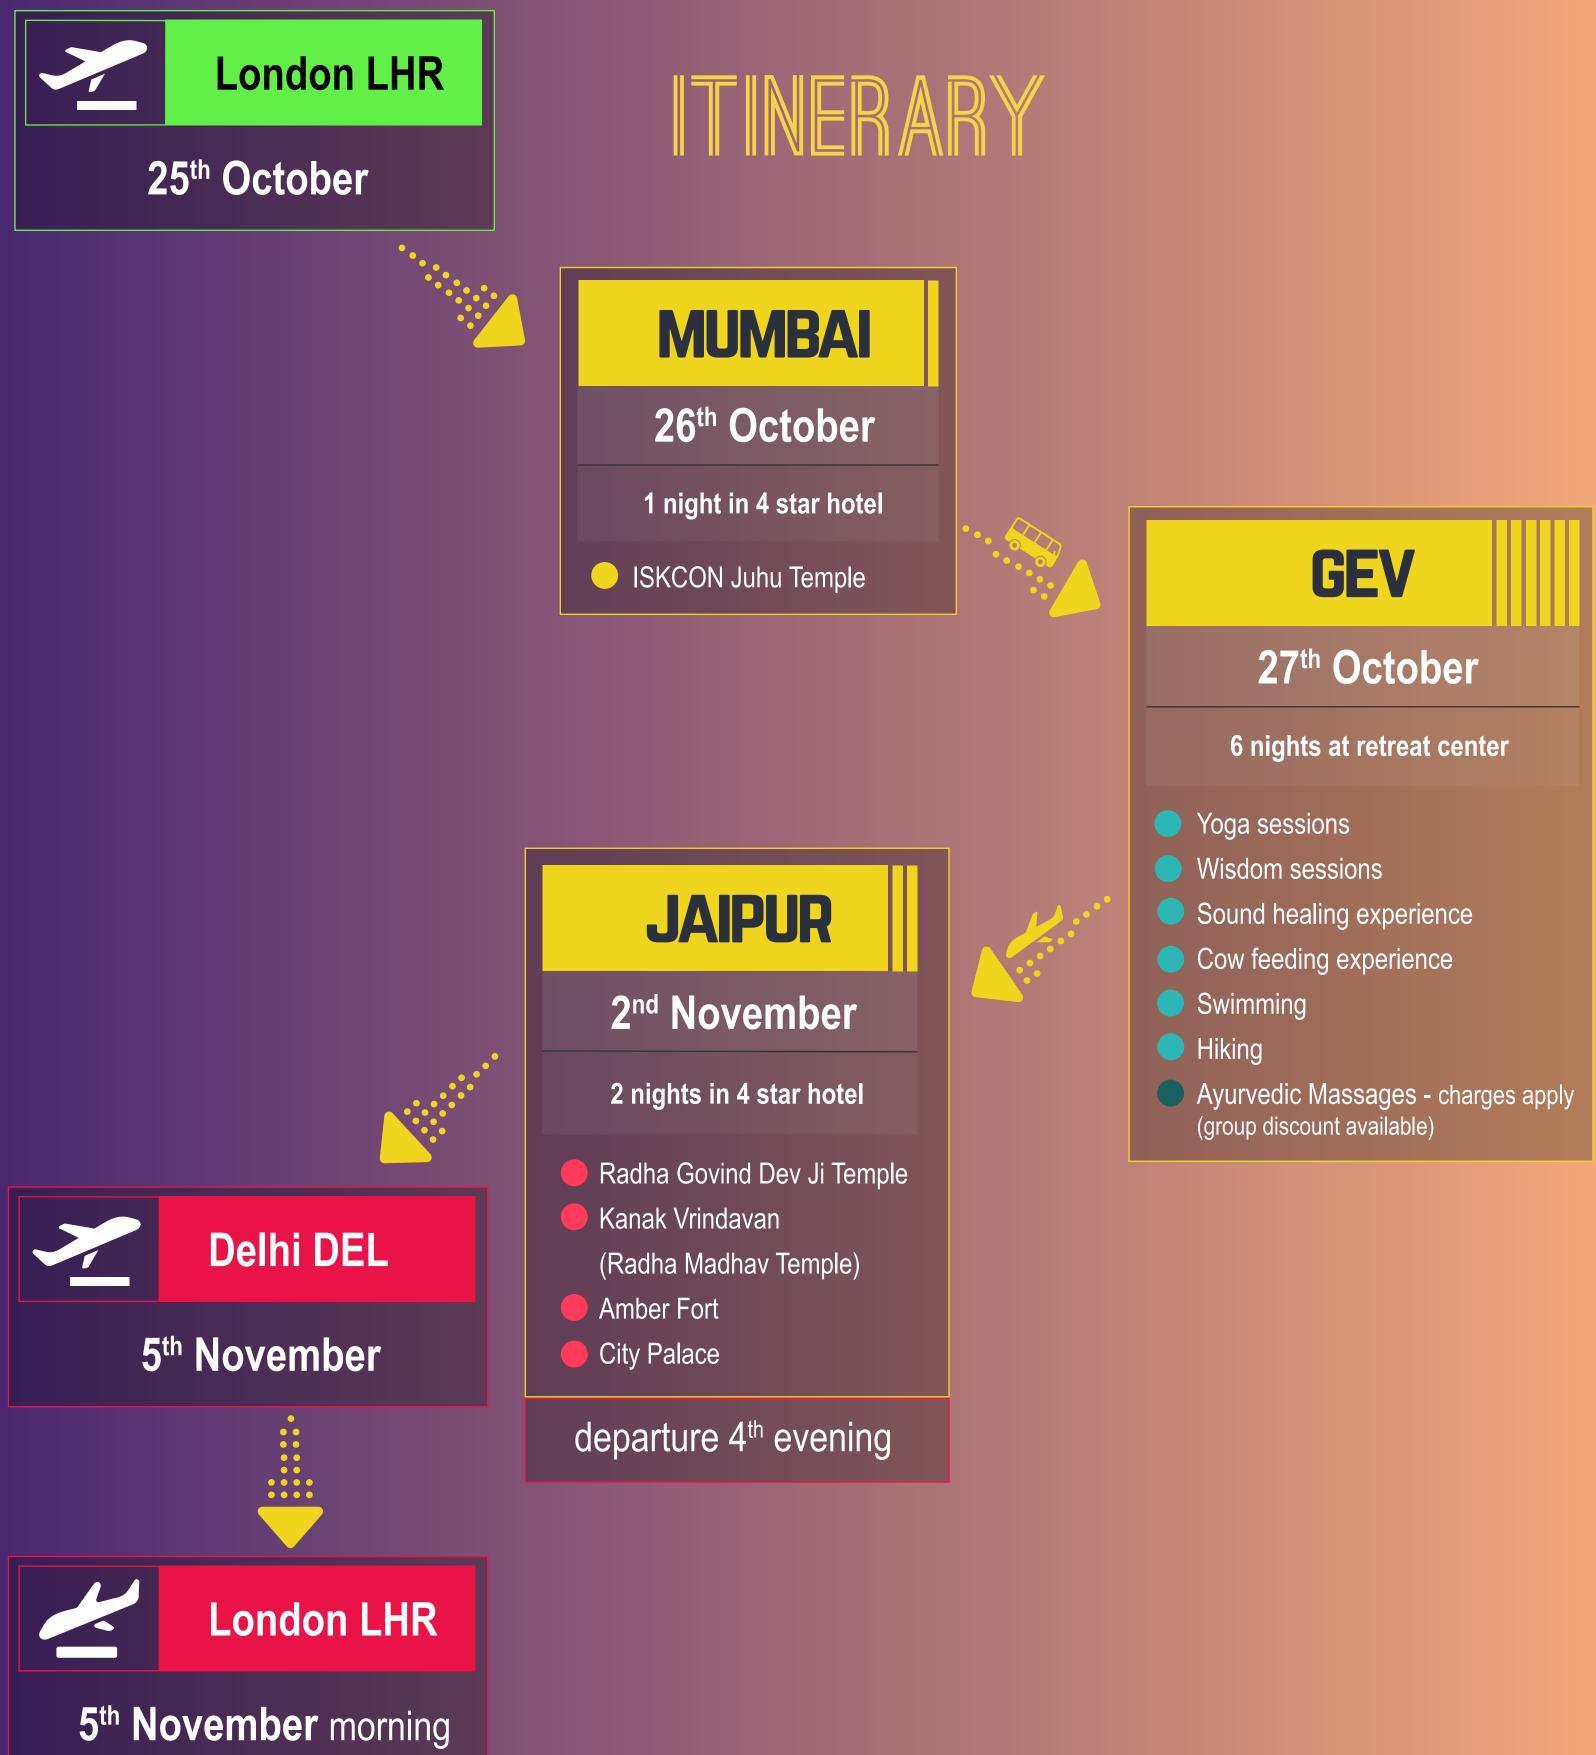

Embark on a spiritual journey with yoga, wisdom sessions, and cultural experiences. Explore the ISKCON Juhu Temple, feed cows at Govardhan Eco Village, and enjoy an unforgettable Rajasthani dinner in Jaipur.

Govardhan Ecovillage, established in 2003, spans over 100 acres in Palghar, Maharashtra, and is home to a diverse community of over 350 residents, including families, students, volunteers, and monks. The village is a unique sanctuary that harmonizes sustainable living with spiritual practices. Built with eco-friendly materials such as rammed earth and bamboo, the ecovillage promotes the principle of "Simple Living, High Thinking," providing a serene environment where residents and visitors live in harmony with nature, the self, and the divine.

The community's commitment to ecological sustainability is evident through practices like organic farming, biogas production, and soil biotechnology for water purification. Visitors can experience traditional Indian spiritual practices, yoga, and wellness activities, while also learning about sustainable techniques in agriculture and waste management.

Jaipur, famously known as the "Pink City," is a vibrant blend of history, architecture, and cultural richness. Its iconic landmarks like the Amber Fort, Hawa Mahal, and Jal Mahal offer a glimpse into the grandeur of Rajasthan's royal heritage. Jal Mahal, half-submerged in a serene lake, is especially enchanting at sunset, while the intricately designed Hawa Mahal stands as a crown-like marvel of architecture, once crafted for the queens of Jaipur. The City Palace, still home to Jaipur's royal family, and the Radha Govinda Temple, housing a 5,000-year-old deity, reflect the city's deep spiritual and royal roots. Jaipur is also home to Jantar Mantar, a UNESCO World Heritage site, where 18th-century astronomical instruments showcase the scientific ingenuity of the past.

- City Palace Radha Govind Dev Ji Temple
- Kanak Vrindavan (Radha Madhav Temple)
- Sound & light show at Amber Fort
- Amber Fort from Inside

# WHAT IS INCLUDED

- 🛇 Direct International flights (London Mumbai, Delhi London)
- Onestic flight (Mumbai Jaipur)
- Airport transfers in India
- ATOL protection
- Vegetarian meals
- I night's accommodation in a 4-star hotel in Mumbai, 6 nights at Govardhan Eco Village, and 2 nights in a 4-star hotel in Jaipur, with room sharing for two persons
- Visit to historical Iskcon Juhu temple
- Yoga sessions
- Wisdom sessions
- Sound healing experience
- Feeding cow's experience
- Swimming
- Tickets to two monument
- Sound & light show at Amber fort
  Special Rajastani dinner experience